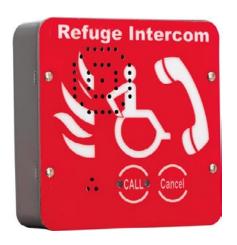

## Descriptaion

The Fire Telephone (FT) Type B Outstations are designed to be versatile, compact and easy to use.

These units can be both flush (via a separate bezel) or surface mounted, have a high volume ringer, status LED and tactile Braille signage.

#### **Features**

- Compact design
- High volume ringer
- Status LED
- 20mm cable glands
- · Loop output for hearing impaired users
- Tactile Braille signage
- Full duplex operation
- Flush bezel mounting available
- Stainless steel option
- Versatility, the unit can be used on all VoCALL systems
- Full duplex operation, allowing 2 way voice communication
- Tactile Braille signage to assist partially sighted people to easily operate.