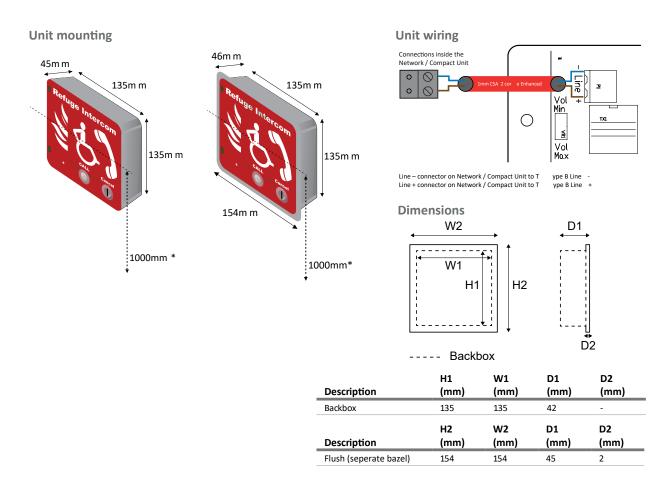

### **Technical specification**

| Code                   | VCSHF                                                                                           |
|------------------------|-------------------------------------------------------------------------------------------------|
| Product description    | FTType B outstation                                                                             |
| Outstation cables      |                                                                                                 |
| Туре                   | Fire rated (some installations will require enhanced cabling, see wiring guide for details).    |
| Cores                  | 2 core 1mm or 15mm                                                                              |
| Distance               | 500m                                                                                            |
| Indications & controls |                                                                                                 |
| Status LEDs            | 2 off red (flashing for location lights, solid in use)                                          |
| Call button            | Press to call button                                                                            |
| Cancel button          | Press to cancel button                                                                          |
| Physical               |                                                                                                 |
| Construction           | Zintec, powder coated                                                                           |
| Colour options         | Green / red / stainless steel                                                                   |
| Weight                 | 1.105kg                                                                                         |
| Installation           |                                                                                                 |
| Mounting               | Surface or flush                                                                                |
| Mounting height        | 1000mm from the finished floor level to the centre point of the unit.                           |
| Cutout                 | 140mm x 140mm (flush mount units)                                                               |
| Clearance              | When units are used as refuge call points suitable space for a wheelchair user must be allowed. |