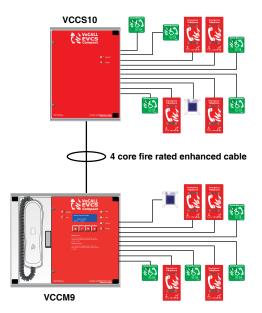

:A2 power supply and charger |  |  |
| EMC            | EN55103-1 & EN55103-2                |  |  |
| LVD            | EN60950                              |  |  |
| Product Family | BS5839 Pt9 & BS9999                  |  |  |

#### Dimensions



| VCCM9                 | (mm) | H2<br>(mm) | (mm) | (mm) |    | (mm) |
|-----------------------|------|------------|------|------|----|------|
| Backbox               | 330  | -          | 300  | -    | 78 | -    |
| Semi recessed (front) | -    | 330        | -    | 350  | -  | 25   |
|                       |      |            |      |      |    |      |

| VCCS10 H (mm) W (mm) D                | D (mm) |
|---------------------------------------|--------|
| Slave unit (surface 330 221 10 mount) | 102    |

#### Typical application schematic



#### **Technical Specification**

| Product<br>Description | VCCM9 VCCS10                                                                                                                          |                                                     |  |  |  |
|------------------------|---------------------------------------------------------------------------------------------------------------------------------------|-----------------------------------------------------|--|--|--|
| Power Supply           |                                                                                                                                       |                                                     |  |  |  |
| Voltage                | 230V ac +/- 10% 50/60Hz