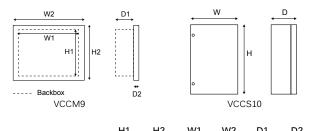

#### Dimensions

| VCCM9                 | (mm) | H2<br>(mm) | (mm) | (mm) |    | (mm) |
|-----------------------|------|------------|------|------|----|------|
| Backbox               | 330  | -          | 300  | -    | 78 | -    |
| Semi recessed (front) | -    | 330        | -    | 350  | -  | 25   |
|                       |      |            |      |      |    |      |

| VCCS10 H (mm) W (mm) D                | D (mm) |
|---------------------------------------|--------|
| Slave unit (surface 330 221 10 mount) | 102    |