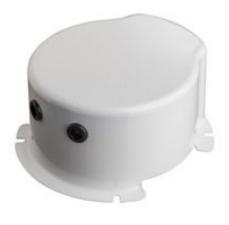

### The Design

The VFD500 is a fire dome in a full metal design in white. This product can be used instead of the high-quality PETplastic contact protection for VCS500EN / VCS500ENC. The product will be delivered with rubber grommets and installation screws.

## Technical Data (Mechanical)

| Feature                   | Description       |
|---------------------------|-------------------|
| Dimensions, mm:           | Height 70, Ø138.5 |
| Net Weight, Kgs:          | 0.19 kg           |
| Colour (Unless Specified) | White             |