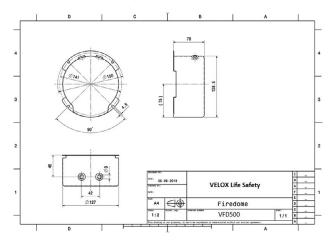

## **Technical Diagrams**

## Technical Data (Mechanical)

| Feature                   | Description       |
|---------------------------|-------------------|
| Dimensions, mm:           | Height 70, Ø138.5 |
| Net Weight, Kgs:          | 0.19 kg           |
| Colour (Unless Specified) | White             |